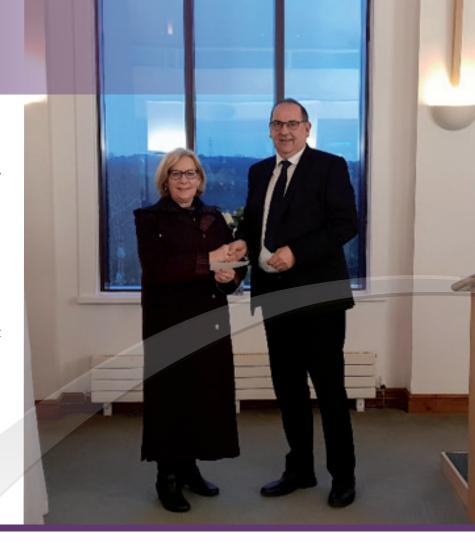

They have recently undergone a refurbishment to provide improved facilities for families and are grateful for the support and donations received from the local community.

Regional Manager Kevin Davies is pictured giving the cheque for £3230.40 to the treasurer Mrs Susan Thomas.